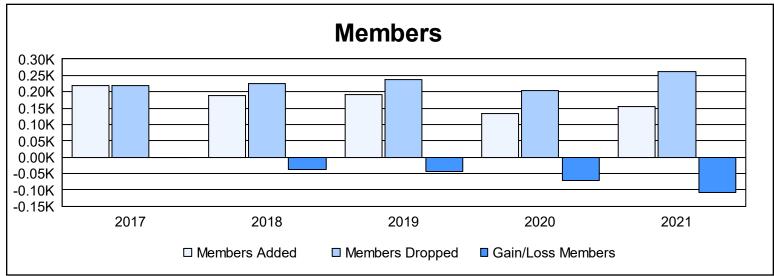

District 5M 2 As of June 2021 Cumulative

| Year      | New<br>Clubs | Dropped<br>Clubs | Gain/<br>Loss<br>Clubs | New<br>Members | Charter<br>Members | Reinstate<br>Members | Transfer<br>Members | Total<br>Member<br>Added | Total<br>Members<br>Dropped | Gain/<br>Loss<br>Members |
|-----------|--------------|------------------|------------------------|----------------|--------------------|----------------------|---------------------|--------------------------|-----------------------------|--------------------------|
| 2016-2017 | 1            | 1                | 0                      | 172            | 22                 | 10                   | 15                  | 219                      | 220                         | -1                       |
| 2017-2018 | 1            | 0                | 1                      | 151            | 25                 | 4                    | 7                   | 187                      | 224                         | -37                      |
| 2018-2019 | 1            | 1                | 0                      | 151            | 29                 | 7                    | 5                   | 192                      | 236                         | -44                      |
| 2019-2020 | 0            | 0                | 0                      | 118            | 3                  | 8                    | 3                   | 132                      | 203                         | -71                      |
| 2020-2021 | 1            | 0                | 1                      | 109            | 38                 | 4                    | 4                   | 155                      | 263                         | -108                     |
| Average   | 1            | 0                | 0                      | 140            | 23                 | 7                    | 7                   | 177                      | 229                         | -52                      |