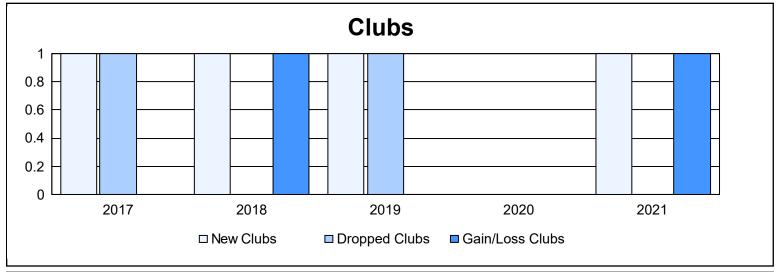

District 5M 2 As of June 2021 Cumulative

| Year      | New<br>Clubs | Dropped<br>Clubs | Gain/<br>Loss<br>Clubs | New<br>Members | Charter<br>Members | Reinstate<br>Members | Transfer<br>Members | Total<br>Member<br>Added | Total<br>Members<br>Dropped | Gain/<br>Loss<br>Members |
|-----------|--------------|------------------|------------------------|----------------|--------------------|----------------------|---------------------|--------------------------|-----------------------------|--------------------------|
| 2016-2017 | 1            | 1                | 0                      | 172            | 22                 | 10                   | 15                  | 219                      | 220                         | -1                       |
| 2017-2018 | 1            | 0                | 1                      | 151            | 25                 | 4                    | 7                   | 187                      | 224                         | -37                      |
| 2018-2019 | 1            | 1                | 0                      | 151            | 29                 | 7                    | 5                   | 192                      | 236                         | -44                      |
| 2019-2020 | 0            | 0                | 0                      | 118            | 3                  | 8                    | 3                   | 132                      | 203                         | -71                      |
| 2020-2021 | 1            | 0                | 1                      | 109            | 38                 | 4                    | 4                   | 155                      | 263                         | -108                     |
| Average   | 1            | 0                | 0                      | 140            | 23                 | 7                    | 7                   | 177                      | 229                         | -52                      |